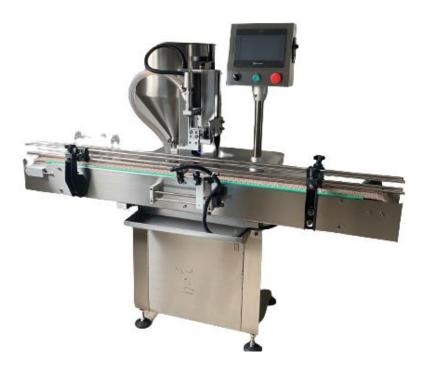

## Automatic dose filling machine with rotor pump

Automatic dosing filling machine for packaging semi viscous and viscous products. The machine is made of stainless steel, with a 2 meter conveyor belt. Ideal for food (olive oil, seed oils, olive paste, honey, dressings, etc.), chemicals, cosmetics, etc. It has a lobe pump (Rotor pump) with a Servo motor. Easy to operate with PLC control system touch screen. The advantages of a servo filler are easy dose adjustment, filling speed adjustment. It has a stainless steel feed tank, with an automatic level control system and the ability to stir and heat it.

The machine can be integrated to an automatic packaging line.

## Technical Specifications

Voltage: 220V

Filling heads: 1-2

Filling range: 30-5000ml

Air pressure: 0.5-0.6 Mpa

Filling accuracy: ≤ 0.5%

**Productivity:** 5-20 containers/min (depends on the container)

Power: 1000W

**Dimensions:** 1600\*750\*1600m

Weight: 280kgr