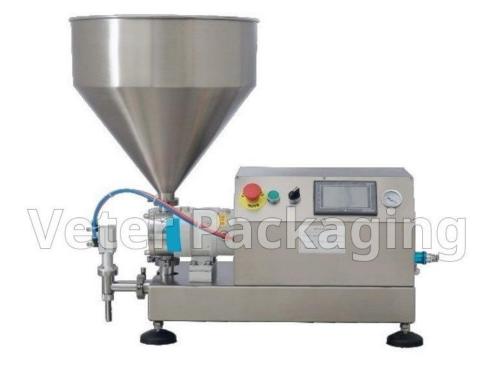

## SEMI AUTOMATIC DOSE FILLING MACHINE WITH ROTOR PUMP (SERVO MOTOR) (SF-R)

Semi automatic dose filling packaging machine for viscous products. The machine is made of stainless steel. It is ideal for food (olive oil, seed oil, olive pasta, nut butter, honey, dressings, etc. It has a rotor pump with servo motor. Easy to control PLC system though touch screen. The advantages of a servo motor dose filling machine are easy dose adjustment, and filling speed adjustment. It has an INOX feeder hopper.

## Technical Specifications

Volumetric filling heads: 2-12

Filling head: 1

Filling range: 30-5000ml

Filling accuracy: ≤ 0.5%

Productivity: 5-20 doses/min (depending on the quantity)

Power: 800W