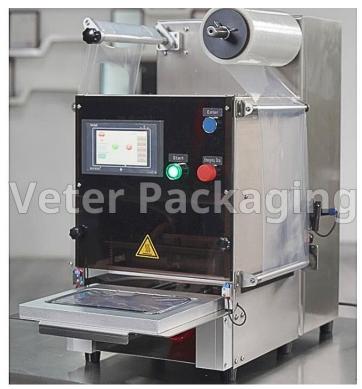

## SEMI AUTOMATIC TRAY SEALING MACHINE WITH MODIFIED ATMOSPHERE PACKAGING (MAP) (SS-MAP)

Semi automatic tray cup sealing machine with modified atmosphere packaging (MAP) for plastic trays of various dimensions.

A great advantageof modified atmosphere sealing (MAP) is that it ensures thequality of the product, keeping itfresh, without altering the color, appearance and tasteof the product. Programmable touch screen control system. Real-time operation error indicator. The machine is made of stainless steel. Custom made tray mold depending on the application requirements. Easy and simple operation. Economic series.

## Technical Specifications

Voltage: 220V

Power: 1,5kW

Max tray dimensions: 230\*180\*100mm

Max film width: 245mm

Max film diameter:

220mm

Air exchange ratio: ≥99%